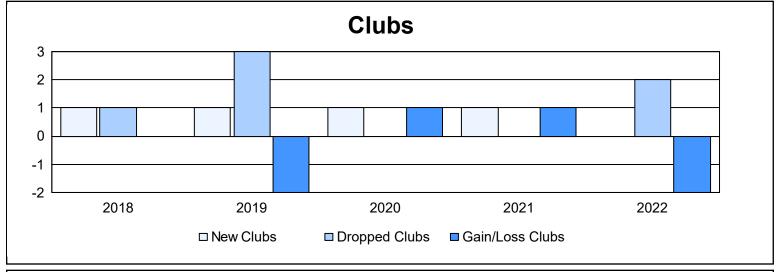

District U 2 As of June 2022 Cumulative

| Year      | New<br>Clubs | Dropped<br>Clubs | Gain/<br>Loss<br>Clubs | New<br>Members | Charter<br>Members | Reinstate<br>Members | Transfer<br>Members | Total<br>Member<br>Added | Total<br>Members<br>Dropped | Gain/<br>Loss<br>Members |
|-----------|--------------|------------------|------------------------|----------------|--------------------|----------------------|---------------------|--------------------------|-----------------------------|--------------------------|
| 2017-2018 | 1            | 1                | 0                      | 119            | 21                 | 9                    | 4                   | 153                      | 243                         | -90                      |
| 2018-2019 | 1            | 3                | -2                     | 117            | 22                 | 5                    | 11                  | 155                      | 124                         | 31                       |
| 2019-2020 | 1            | 0                | 1                      | 89             | 22                 | 29                   | 3                   | 143                      | 156                         | -13                      |
| 2020-2021 | 1            | 0                | 1                      | 64             | 20                 | 3                    | 2                   | 89                       | 129                         | -40                      |
| 2021-2022 | 0            | 2                | -2                     | 58             | 1                  | 3                    | 5                   | 67                       | 136                         | -69                      |
| Average   | 1            | 1                | 0                      | 89             | 17                 | 10                   | 5                   | 121                      | 158                         | -36                      |